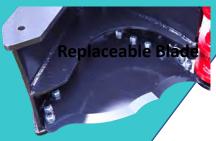

## **FASTCUT 450 PRO**

Replaceable Blade Hardox 500 Heavier Bracing

Rigid Frame made from 5 different Steel Selections. XAR 400 / Hardox

Rear Hydraulic Connection L+R. Flat Base Mount. Cylinder 20% increased. Longer leverage (Cyl-Clamp arm)