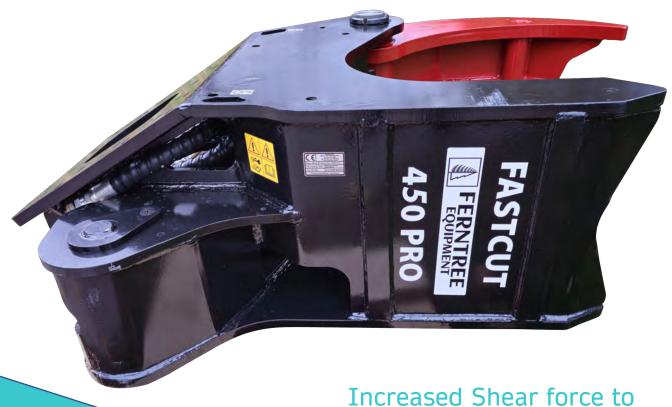

## **FASTCUT 450 PRO Tree Shear**

**14 - 30 t Excavator 18**inch / **450**mm

Our Next Generation Shear with Increased Cylinder Size. Facts without Comparison. Shear Force, Weight, Cut Capacity

ncreased Shear force to **90 t** vs. <u>50</u> or <u>70</u> from other brands