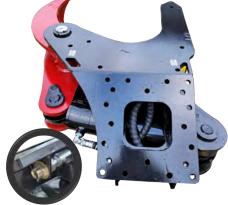

## **FASTCUT 450 PRO**

Replaceable Blade Hardox 500 Heavier Bracing

Rigid Frame made from 5 different Steel Selections. XAR 400 / Hardox

Rear Hydraulic Connection L+R. Flat Base Mount. Cylinder 20% increased. Longer leverage (Cyl-Clamp arm)