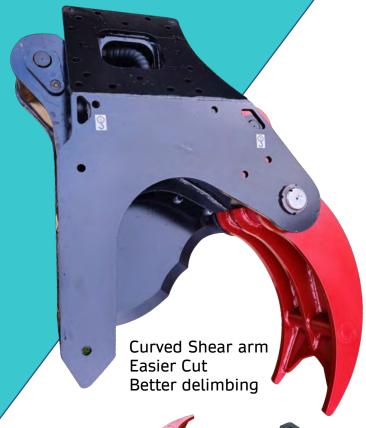

## **FASTCUT 450 PRO**

Replaceable Blade Hardox 500 Heavier Bracing

Rigid Frame made from 5 different Steel Selections. XAR 400 / Hardox

Rear Hydraulic Connection L+R. Flat Base Mount. Cylinder 20% increased. Longer leverage (Cyl-Clamp arm)