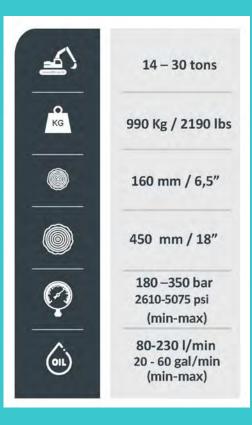

## **FASTCUT 450 PRO Tree Shear**

**14 - 30 t Excavator 18**inch / **450**mm

Our Next Generation Shear with Increased Cylinder Size. Facts without Comparison. Shear Force, Weight, Cut Capacity

ncreased Shear force to **90 t** vs. <u>50</u> or <u>70</u> from other brands

## **FASTCUT 450 PRO**

Replaceable Blade Hardox 500 Heavier Bracing

Rigid Frame made from 5 different Steel Selections. XAR 400 / Hardox

Rear Hydraulic Connection L+R. Flat Base Mount. Cylinder 20% increased. Longer leverage (Cyl-Clamp arm)