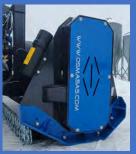

## TSQ Series / PTO 80 - 130 hp Mulcher

The **TS-Q Series (Tractor PTO Mulcher)** is designed for mulching up to 8/10 inches. The OSMA fixed tool holder allows the user to install carbide teeth or chipping tools onto the same mount, which are 180 degree reversable. All TSQ mulcher come standard with a hydraulic door and Double Counter knife.

### TSQ 200 & 230 PTO Mulcher

Planer, Carbide teeth & Bite Limiter

Hydr. Door with Counter knife

Benzi Gear Box 540 Rpm