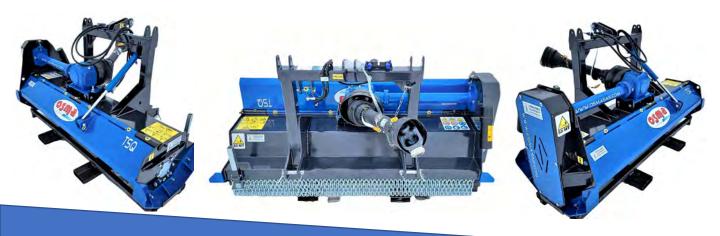

## TSQ Series / PTO 80 - 130 hp Mulcher

The **TS-Q Series (Tractor PTO Mulcher)** is designed for mulching up to 8/10 inches. The OSMA fixed tool holder allows the user to install carbide teeth or chipping tools onto the same mount, which are 180 degree reversable. All TSQ mulcher come standard with a hydraulic door and Double Counter knife.

### TSQ 200 & 230 PTO Mulcher

Planer, Carbide teeth & Bite Limiter

Hydr. Door with Counter knife

Benzi Gear Box 540 Rpm

#### **Standard Equipment**

- Carbide tooth
- > 540 PTO Gear Box
- > Front Chain Guard
- Hardox / DOMEX Steel frame
- > Double Counter Knife
- Hydr. Door with Counter knife
- PTO Shaft with Shear Bolt
- Reversable teeth
- Adjustable Skids

**Options** 

- Three-point linkage, Cat. II
- Generic Bearings & Belts
- Labyrinth Bearing Covers

1000 Rpm gear box Bite Limiter ( DCR )