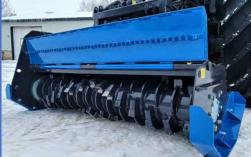

## TSQ Series / PTO 80 - 130 hp Mulcher

The **TS-Q Series (Tractor PTO Mulcher)** is designed for mulching up to 8/10 inches. The OSMA fixed tool holder allows the user to install carbide teeth or chipping tools onto the same mount, which are 180 degree reversable. All TSQ mulcher come standard with a hydraulic door and Double Counter knife.

### TSQ 200 & 230 PTO Mulcher

Planer, Carbide teeth & Bite Limiter

Hydr. Door with Counter knife

Benzi Gear Box 540 Rpm

#### **Standard Equipment**

- Carbide tooth
- > 540 PTO Gear Box
- > Front Chain Guard
- Hardox / DOMEX Steel frame
- > Double Counter Knife
- Hydr. Door with Counter knife
- PTO Shaft with Shear Bolt
- Reversable teeth
- Adjustable Skids