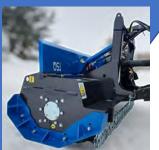

## TSQ Series / PTO 80 - 130 hp Mulcher

The **TS-Q Series (Tractor PTO Mulcher)** is designed for mulching up to 8/10 inches. The OSMA fixed tool holder allows the user to install carbide teeth or chipping tools onto the same mount, which are 180 degree reversable. All TSQ mulcher come standard with a hydraulic door and Double Counter knife.

### TSQ 200 & 230 PTO Mulcher

Planer, Carbide teeth & Bite Limiter

Hydr. Door with Counter knife

Benzi Gear Box 540 Rpm

#### **Standard Equipment**

- Carbide tooth
- > 540 PTO Gear Box
- > Front Chain Guard
- Hardox / DOMEX Steel frame
- > Double Counter Knife
- Hydr. Door with Counter knife
- PTO Shaft with Shear Bolt
- Reversable teeth
- Adjustable Skids