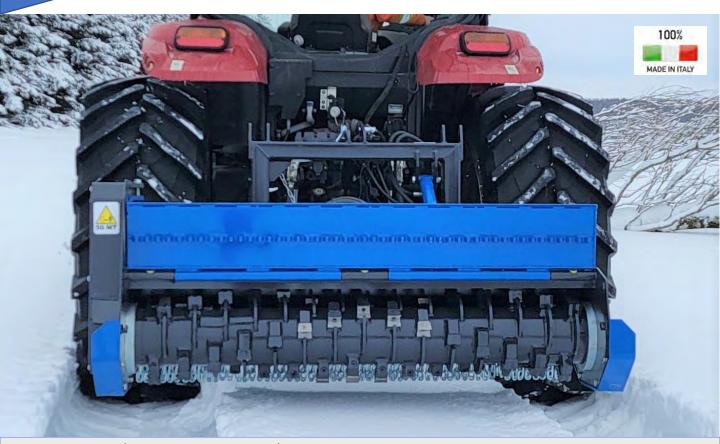

## TSQ Series / PTO 80 - 130 hp Mulcher

The **TS-Q Series (Tractor PTO Mulcher)** is designed for mulching up to 8/10 inches. The OSMA fixed tool holder allows the user to install carbide teeth or chipping tools onto the same mount, which are 180 degree reversable. All TSQ mulcher come standard with a hydraulic door and Double Counter knife.

### TSQ 200 & 230 PTO Mulcher

Planer, Carbide teeth & Bite Limiter

Hydr. Door with Counter knife

Benzi Gear Box 540 Rpm

#### **Standard Equipment**

- Carbide tooth
- > 540 PTO Gear Box
- > Front Chain Guard
- Hardox / DOMEX Steel frame
- > Double Counter Knife
- Hydr. Door with Counter knife
- PTO Shaft with Shear Bolt
- Reversable teeth
- Adjustable Skids