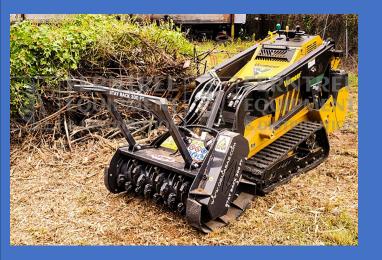

## **SSK 90**

Performance/Counter knife

Bite Limiter

Fixed Piston Hydr.Motor

Max operating height 45 inches above ground III

## Standard Equipment

- > Hydraulic Flat Face Coupler
- > Carbide tooth
- ➤ Belt transmission 25cc Motor
- Rear Chain Guard
- > Adjustable Skids
- > 3F OSMA Multifunctional Valve (By-pass, anti shock, oil flow diverter)
- > Push Bar
- Bite Limiter / Depth Control Rotor