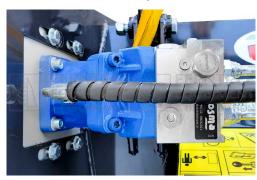

## Standard Equipment

- > Hydraulic Flat Face Coupler
- > Carbide tooth
- ➤ Belt transmission 25cc Motor
- Rear Chain Guard
- > Adjustable Skids
- > 3F OSMA Multifunctional Valve (By-pass, anti shock, oil flow diverter)
- > Push Bar
- Bite Limiter / Depth Control Rotor