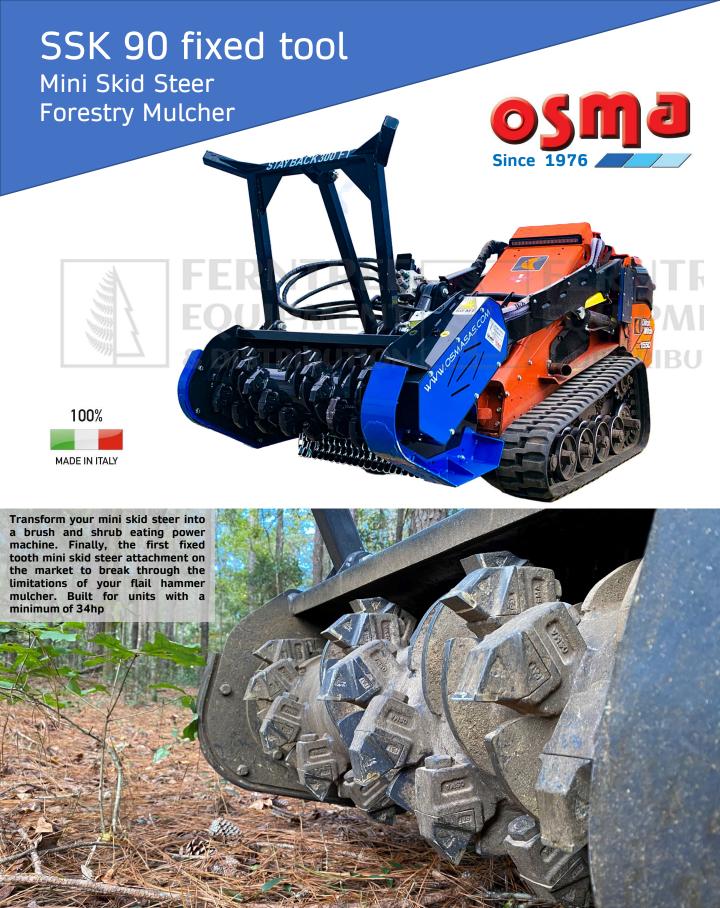

## **SSK 90**

Performance/Counter knife

Bite Limiter

Fixed Piston Hydr.Motor

Max operating height 45 inches above ground III

## **Technical Specification SSK 90**

| Weight<br>Ibs | Flow<br>Gpm | Pressure<br>Psi | Width<br>Inch       | Tools<br># | Motor<br>ccm   | Drive<br>line |
|---------------|-------------|-----------------|---------------------|------------|----------------|---------------|
| 820           | 12-16       | 3000<br>4500    | 35 work<br>43 outer | 33         | 25 cc          | 3 Belts       |
| 820           | 16 -21      | 3000<br>4000    |                     | 33         | 34cc<br>Option | 3 Belts       |

## Standard Equipment

- > Hydraulic Flat Face Coupler
- > Carbide tooth
- ➤ Belt transmission 25cc Motor
- Rear Chain Guard
- > Adjustable Skids
- > 3F OSMA Multifunctional Valve (By-pass, anti shock, oil flow diverter)
- > Push Bar
- Bite Limiter / Depth Control Rotor