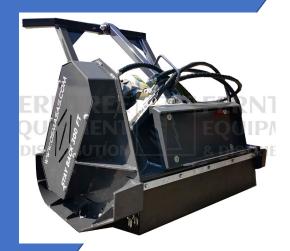

## **SSK 90**

Performance/Counter knife

Bite Limiter

Fixed Piston Hydr.Motor

Max operating height 45 inches above ground III

## Standard Equipment

- > Hydraulic Flat Face Coupler
- > Carbide tooth
- ➤ Belt transmission 25cc Motor
- Rear Chain Guard
- > Adjustable Skids
- > 3F OSMA Multifunctional Valve (By-pass, anti shock, oil flow diverter)
- > Push Bar
- Bite Limiter / Depth Control Rotor