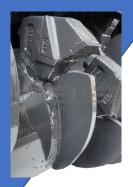

## **SSK 90**

Performance/Counter knife

Bite Limiter

Fixed Piston Hydr.Motor

Max operating height 45 inches above ground III

## Standard Equipment

- > Hydraulic Flat Face Coupler
- > Carbide tooth
- ➤ Belt transmission 25cc Motor
- Rear Chain Guard
- > Adjustable Skids
- > 3F OSMA Multifunctional Valve (By-pass, anti shock, oil flow diverter)
- > Push Bar
- Bite Limiter / Depth Control Rotor