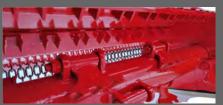

## **DHP 105 - Midi Size Excavator Mulcher**

Shredding up to 4" with Heavy Flail hammers

Double Counter knifes DOMEX & HARDOX STEEL

CASAPPA Gear Motor without Case Drain

### Standard Equipment

- Double Counter blade
- > Casappa Hydraulic Motor Group 3
- Anti-cavitation valve
- > Lateral Belt transmission
- > Front chain guards
- Hydraulic hoses
- Rotor Speed 2400 to 2900 rpm
- Blank Base Plate
- Mechanical Front Door
- Flow control valve