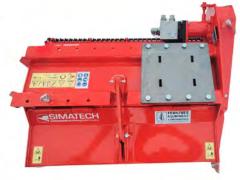

### Standard Equipment

- Double Counter blade
- > Casappa Hydraulic Motor Group 3
- Anti-cavitation valve
- > Lateral Belt transmission
- > Front chain guards
- Hydraulic hoses
- Rotor Speed 2400 to 2900 rpm
- Blank Base Plate
- Mechanical Front Door
- Flow control valve