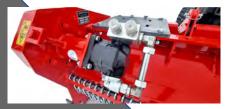

### Standard Equipment

- Double Counter blade
- > Casappa Hydraulic Motor Group 3
- Anti-cavitation valve
- > Lateral Belt transmission
- > Front chain guards
- Hydraulic hoses
- Rotor Speed 2400 to 2900 rpm
- Blank Base Plate
- Mechanical Front Door
- Flow control valve