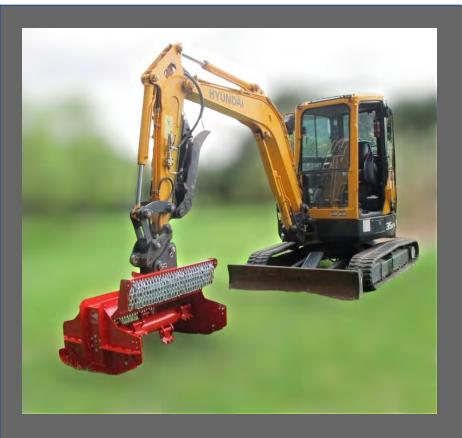

# DHP 105 Excavator Flail Mulcher 5t - 10t

SIMATECH DHP 105
Heavy Duty Flail Mulcher for
Excavator 5 – 10t.
Mulching up to 4" material.

MADE IN ITALY

European Designed & Build.

## **DHP 105 - Midi Size Excavator Mulcher**

Shredding up to 4" with Heavy Flail hammers

Double Counter knifes DOMEX & HARDOX STEEL

CASAPPA Gear Motor without Case Drain