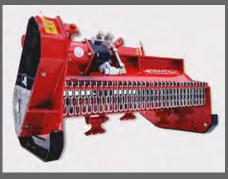

## **DHP 105 - Midi Size Excavator Mulcher**

Shredding up to 4" with Heavy Flail hammers

Double Counter knifes DOMEX & HARDOX STEEL

CASAPPA Gear Motor without Case Drain

### Standard Equipment

- Double Counter blade
- > Casappa Hydraulic Motor Group 3
- Anti-cavitation valve
- > Lateral Belt transmission
- > Front chain guards
- Hydraulic hoses
- Rotor Speed 2400 to 2900 rpm
- Blank Base Plate
- Mechanical Front Door
- Flow control valve