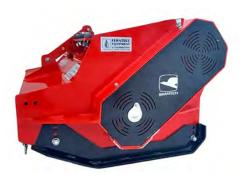

# DHP 105 Excavator Flail Mulcher 5t - 10t

SIMATECH DHP 105
Heavy Duty Flail Mulcher for
Excavator 5 – 10t.
Mulching up to 4" material.

MADE IN ITALY

European Designed & Build.

## **DHP 105 - Midi Size Excavator Mulcher**

Shredding up to 4" with Heavy Flail hammers

Double Counter knifes DOMEX & HARDOX STEEL

CASAPPA Gear Motor without Case Drain

### Standard Equipment

- Double Counter blade
- > Casappa Hydraulic Motor Group 3
- Anti-cavitation valve
- > Lateral Belt transmission
- > Front chain guards
- Hydraulic hoses
- Rotor Speed 2400 to 2900 rpm
- Blank Base Plate
- Mechanical Front Door
- Flow control valve