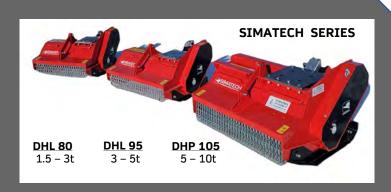

# DHP 105 Excavator Flail Mulcher 5t - 10t

SIMATECH DHP 105
Heavy Duty Flail Mulcher for
Excavator 5 – 10t.
Mulching up to 4" material.

MADE IN ITALY

European Designed & Build.

#### **Technical Specification DHP 105 Series**

| Model      | Weight<br>lbs | Flow<br>Gpm | Pressure PSI                            | Working<br>width | Tool<br>s | Motor CC                   | Drive<br>Line |
|------------|---------------|-------------|-----------------------------------------|------------------|-----------|----------------------------|---------------|
| DHP<br>105 | 775           | 14 - 17.5   | 2820 - 4060<br>Anti Cavitation<br>Valve | 48               | 8         | 27cc<br>Casappa Group<br>3 | 3 V Belts     |
|            |               |             |                                         |                  |           |                            |               |