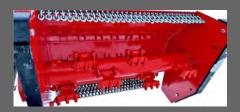

## **DHP 105 - Midi Size Excavator Mulcher**

Shredding up to 4" with Heavy Flail hammers

Double Counter knifes DOMEX & HARDOX STEEL

CASAPPA Gear Motor without Case Drain

### Standard Equipment

- Double Counter blade
- > Casappa Hydraulic Motor Group 3
- Anti-cavitation valve
- > Lateral Belt transmission
- > Front chain guards
- Hydraulic hoses
- Rotor Speed 2400 to 2900 rpm
- Blank Base Plate
- Mechanical Front Door
- Flow control valve