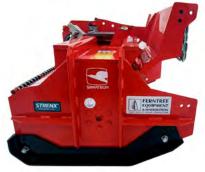

# DHP 105 Excavator Flail Mulcher 5t - 10t

SIMATECH DHP 105
Heavy Duty Flail Mulcher for
Excavator 5 – 10t.
Mulching up to 4" material.

MADE IN ITALY

European Designed & Build.

## **DHP 105 - Midi Size Excavator Mulcher**

Shredding up to 4" with Heavy Flail hammers

Double Counter knifes DOMEX & HARDOX STEEL

CASAPPA Gear Motor without Case Drain

### Standard Equipment

- Double Counter blade
- > Casappa Hydraulic Motor Group 3
- Anti-cavitation valve
- > Lateral Belt transmission
- > Front chain guards
- Hydraulic hoses
- Rotor Speed 2400 to 2900 rpm
- Blank Base Plate
- Mechanical Front Door
- Flow control valve