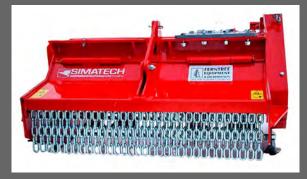

## **DHP 105 - Midi Size Excavator Mulcher**

Shredding up to 4" with Heavy Flail hammers

Double Counter knifes DOMEX & HARDOX STEEL

CASAPPA Gear Motor without Case Drain

### Standard Equipment

- Double Counter blade
- > Casappa Hydraulic Motor Group 3
- Anti-cavitation valve
- > Lateral Belt transmission
- > Front chain guards
- Hydraulic hoses
- Rotor Speed 2400 to 2900 rpm
- Blank Base Plate
- Mechanical Front Door
- Flow control valve