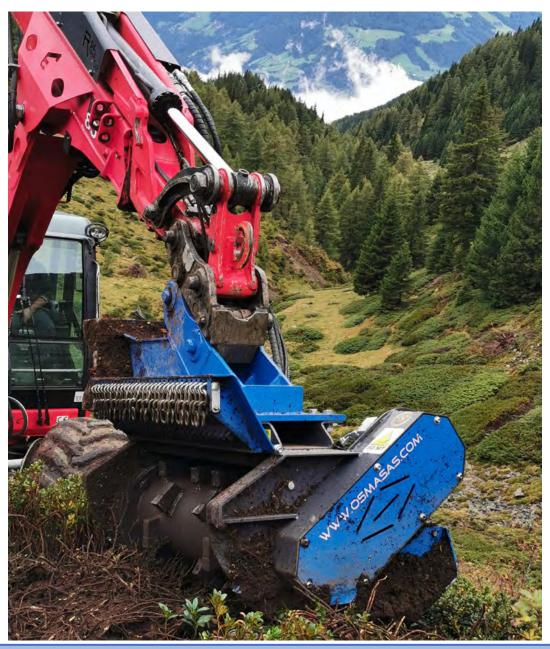

## TFL Series 9t – 15t Excavator

The **TFL Series** is designed for mulching up to 8 inches. Fixed tool holder allows the user to install carbide teeth or chipping tools onto the same mount, which are 180 degree reversable. Equipped with 55cc fixed piston motor or optional with Bosch Rexroth Variable displacement motor. Comes standard with a hydraulic door and DOUBLE COUNTER Knifes.

### TFL 100 & 130

Performance/Counter knife

Maintenance

Fixed Piston or Variable

1.By-pass 2.Anti shock 3. Automatic Oil flow regulation