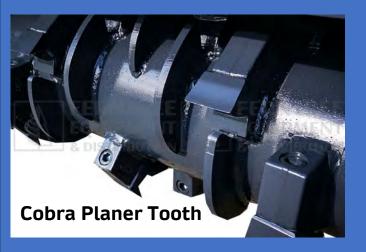

### Standard Equipment

- Planer Teeth
- > Belt transmission
- Rear Chain Guard
- Hydraulic Door with Counter knife
- Flat pack/ base plate
- > Hardox / DOMEX Steel frame
- Double Counter knife
- DCR Bite Limiter Rotor
- Generic Bearing & Belt sizes