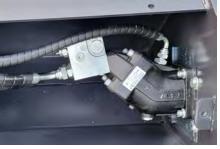

## SSK-RT 130 & 150 Series

**Performance** 

Easy Maintenance

Fixed Piston Hydraulic Motor

Technical Specification SSK 130 & 150

1.By-pass 2.Anti shock 3. Automatic Oil flow regulation

| Model         | Weight<br>lbs | Flow<br>Gpm              | Pressure PSI                            | Working<br>width | Tools | Motor CC                    | Drive line |
|---------------|---------------|--------------------------|-----------------------------------------|------------------|-------|-----------------------------|------------|
| SSK-RT<br>130 | 1172          | 13 - 21<br>Dep.<br>Motor | 3240 - 3530<br>Anti Cavitation<br>Valve | 51<br>(60)       | 22    | Fix. Piston<br>25CC<br>34CC | 3 V Belts  |
| SSK-RT<br>150 | 1397          | 13 - 21<br>Dep.<br>Motor | 3240 - 3530<br>Anti Cavitation<br>Valve | 59 (68)          | 26    | Fix. Piston<br>34cc         | 3 V Belts  |