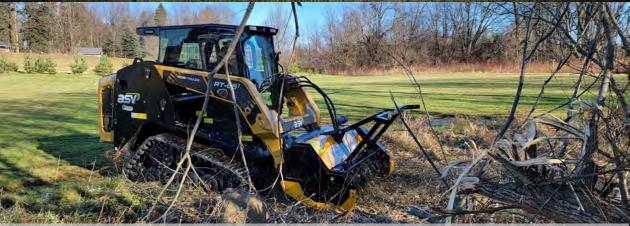

## SSK 130 & 150 Series

Medium Skid Steer Forestry Mulcher

SSK 130 Skid Steer Mulcher, has been developed to ad another tool to the Medium Skid Steer on the market, such as ASV RT 50 / 65, Toro Dingo 2000 or Medium Wheel loader

Equipped with Q Tool Holder, this allows you to change between Planer Tooth or Carbide tooth as also available on the SSQ Standard Skid Steer and Excavator mulcher