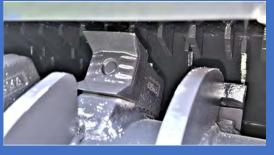

Equipped with Q Tool Holder, this allows you to change between Planer Tooth or Carbide tooth as also available on the SSQ Standard Skid Steer and Excavator mulcher

Carbide Optional