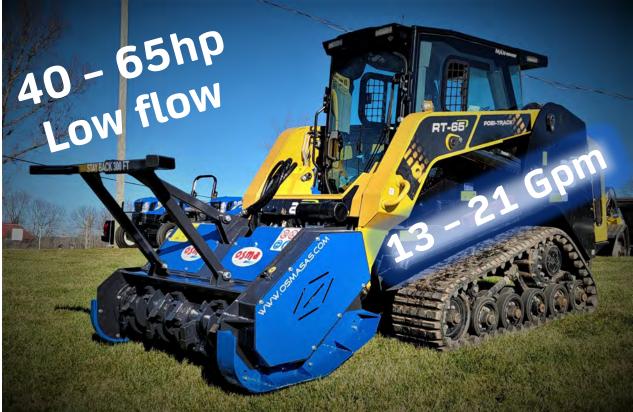

## SSK 130 & 150 Series

Medium Skid Steer Forestry Mulcher

SSK 130 Skid Steer Mulcher, has been developed to ad another tool to the Medium Skid Steer on the market, such as ASV RT 50 / 65, Toro Dingo 2000 or Medium Wheel loader

## SSK-RT 130 & 150 Series

**Performance** 

Easy Maintenance

Fixed Piston Hydraulic Motor

Technical Specification SSK 130 & 150

1.By-pass 2.Anti shock 3. Automatic Oil flow regulation

| Model         | Weight<br>lbs | Flow<br>Gpm              | Pressure PSI                            | Working<br>width | Tools | Motor CC                    | Drive line |
|---------------|---------------|--------------------------|-----------------------------------------|------------------|-------|-----------------------------|------------|
| SSK-RT<br>130 | 1172          | 13 - 21<br>Dep.<br>Motor | 3240 - 3530<br>Anti Cavitation<br>Valve | 51<br>(60)       | 22    | Fix. Piston<br>25CC<br>34CC | 3 V Belts  |
| SSK-RT<br>150 | 1397          | 13 - 21<br>Dep.<br>Motor | 3240 - 3530<br>Anti Cavitation<br>Valve | 59 (68)          | 26    | Fix. Piston<br>34cc         | 3 V Belts  |